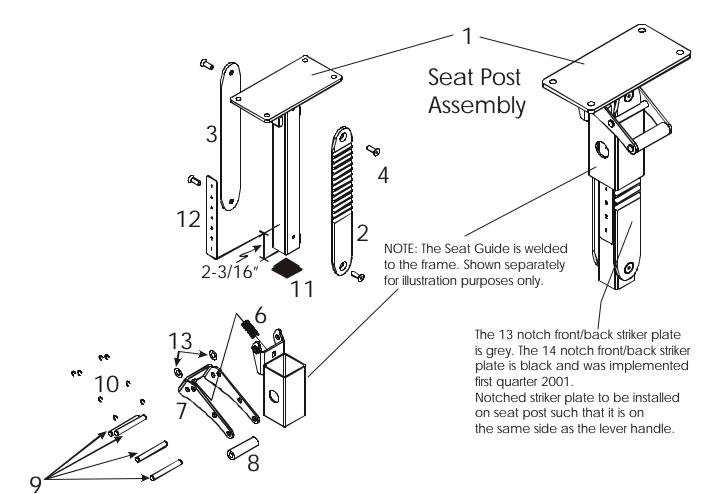

## **SELECTORIZED STRENGTH TRAINING EQUIPMENT SU15 Seat Post Assembly - S/N65048-Above**

| BILL OF MATERIALS |      |                 |                                |
|-------------------|------|-----------------|--------------------------------|
| Item No.          | Qty. | Part Number     | Description                    |
| 1                 | 1    | AK50-S0028-0000 | Seat post assembly             |
| 2                 | 1    | 0K50-P0547-0000 | Front striker plate (14 notch) |
| 3                 | 1    | 0K50-P0548-0000 | Back striker plate             |
| 4                 | 4    | 0017-00101-1655 | 5/16* x 24 flat bolt           |
| 6                 | 1    | 0017-00009-1079 | Spring                         |
| 7                 | 1    | 0K50-P0550-0000 | Lever release                  |
| 8                 | 1    | 0017-00042-1089 | Rubber grip                    |
| 9                 | 4    | 0K50-P0551-0000 | Grooved pin                    |
| 10                | 8    | 0017-00100-0190 | Retaining clips                |
| 11                | 1    | 0017-00042-0944 | 1-1/2" x 1-1/2" End cap        |
| 12                | 1    | M051-00363-A000 | Number strip                   |
| 13                | 2    | 0017-00104-0373 | Nylon washer                   |